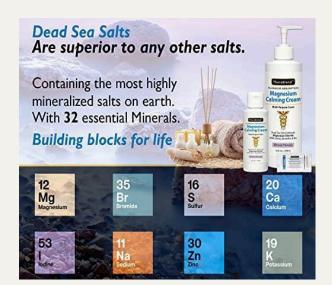

#### **Magnesium Calming Cream**

Magnesium calms nerves and muscles, aids in the reduction of cramping and hypertonicity, soothes problematic skin, and combats stress and fluid retention. Magnesium works closely with calcium, which is also effective at increasing circulation and is a powerhouse bone and nail strengthener.