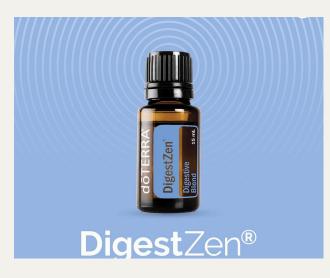

#### DigestZen Blend (

\$51

Whether you're traveling on vacation or to a family event, trying a new recipe, or regretting a big meal, keep DigestZen on hand. Every CPTG Certified Pure Tested Grade® essential oil in the Digestive Blend was chosen with your tummy in mind. Cardamom—a close relative to Ginger—can help maintain a healthy Gl system when taken internally. Coriander, Ginger, and Fennel help ease occasional stomach discomfort and indigestion. Peppermint, Anise, and Caraway aid digestion and help maintain a healthy Gl tract when consumed.