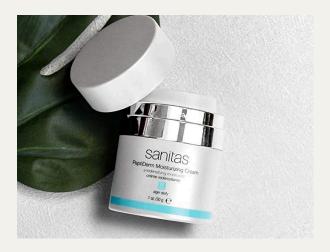

#### PeptiDerm Moisturizing Cream

\$100 | This ultra-luxe, daily moisturizer delivers concentrated hydration, helps brighten the look of dark spots and improves the appearance of wrinkles in dry and aging skin. Leaves skin looking and feeling smoother, dewier and more luminous.