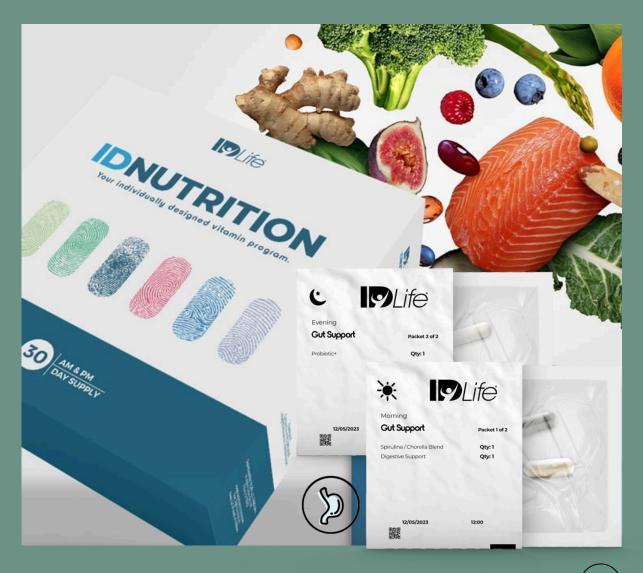

#### ID Life - Daily Gut Support

\$54.79 | The efficient digestion and assimilation of nutrients controls a stable microbiota and perfects your state of well-being. The Gut Support pack targets three components of proper digestion: the breakdown of food into assimilated nutrients, the support of beneficial microflora that controls what is and what is not absorbed into our bodies, and a powerhouse superfood combination packed with nutrients.

#### What's in the ID Life Daily Gut Support Supplement?

Every box comes with a 30-day supply of convenient daily strip packs. The box includes 30 single strip packs with **1 Digestive Support and 1** Spirulina/Chlorella Blend for the morning, and 30 single strip packs with 1 Probiotic+ for the evening.