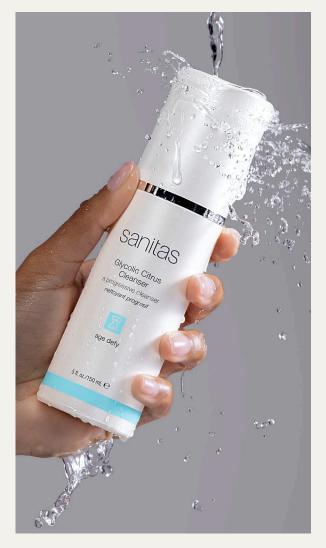

#### **Glycolic Citrus Cleanser**

\$36.12 | This exfoliating, cleansing gel removes dead, dull skin buildup to pave the way for your serums and moisturizers to work more effectively. Improves the appearance of skin texture and leaves skin looking smoother, clearer and brighter.