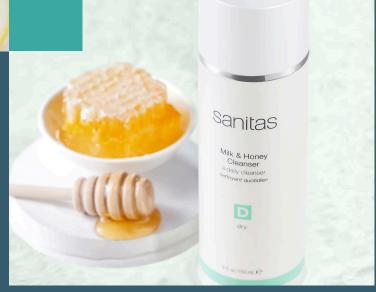

#### Milk & Honey Cleanser

\$35.12 | A rich, nourishing cleanser for dry skin that gently melts away dirt, oil and makeup without sacrificing much needed hydration. Helps with moisture retention to support the skin's natural barrier, restores clarity and leaves skin looking smoother and brighter and feeling baby soft.