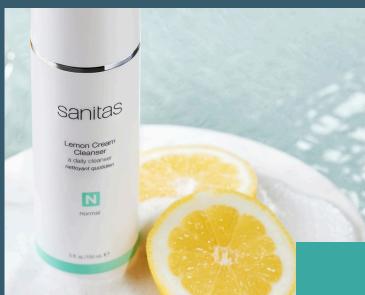

#### Lemon Cream Cleanser

\$22.35+ | Great for all skin types, this creamy, citrus-infused cleanser gently rids the skin of dirt, oil and make-up without stripping it of essential moisture. Leaves your skin looking and feeling softer, brighter and more refreshed.