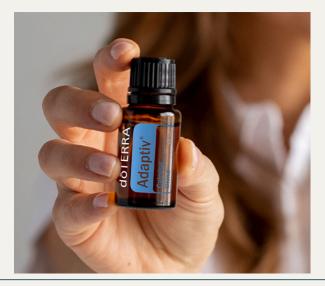

#### Adaptiv Blend (\$

\$54

When stress and tension are high, Adaptiv Calming Blend can be a reliable tool. Diffuse it when you visit an unfamiliar place, move into a house, start a job, or need to quickly acclimate to new surroundings or situations. Whether an important meeting is coming up, you're worried about tomorrow's test, or Saturday's the big day, keep Adaptiv on hand as you prepare for life's important moments.