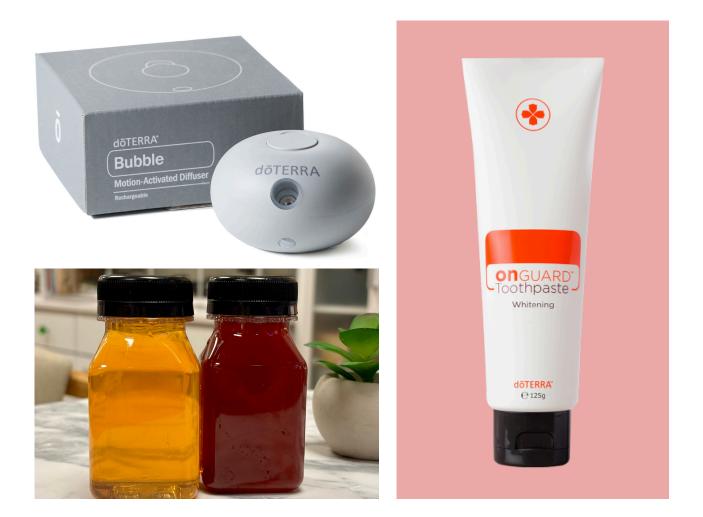

#### Essential Oil Diffusers - \$46+

Rechargeable, motion-activated essential oil diffusers, Wall Plug diffusers, and MORE!

#### Locally Sourced Kombucha - \$2+

Our Kombucha is locally sourced from right here in rural Nebraska! We carry two year-round flavors; Original and Aronia Berry (infused with home-grown Aronia Berries) as well as seasonal flavors! Available in to-go 4 oz. bottles or bulk 16 oz bottles!

#### Non-toxic, Natural Toothpaste - \$15

doTERRA Natural Whitening Toothpaste combines the protective benefits of doTERRA On Guard with other natural ingredients and polishing agents that help clean and whiten the teeth. Hydroxyapatite is a natural oral care ingredient. Experimental research indicates it can help remineralize and restore tooth enamel. To keep your teeth healthy and free of cavities and enamel erosion, the enamel needs to be constantly built back up or remineralized. Hydroxyapatite helps make your teeth feel stronger, smoother, healthier, and less sensitive to hot or cold. Availale in two flavors; SuperMint or OnGuard. BAMBOO MIND & BODY SPA, LLC