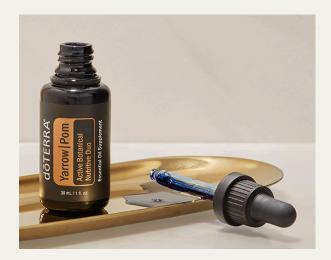

#### Yarrow | Pom (

\$131

A potent botanical combination, Yarrow|Pom can help soothe and rejuvenate skin when applied topically. And though confirming research is still needed, preliminary studies also suggest the primary chemical components of Yarrow|Pom—including punicic acid (an omega-5),  $\beta$ -Caryophyllene, and chamazulene have the potential to assist healthy metabolic, cellular, immune, and nervous system function when taken internally.