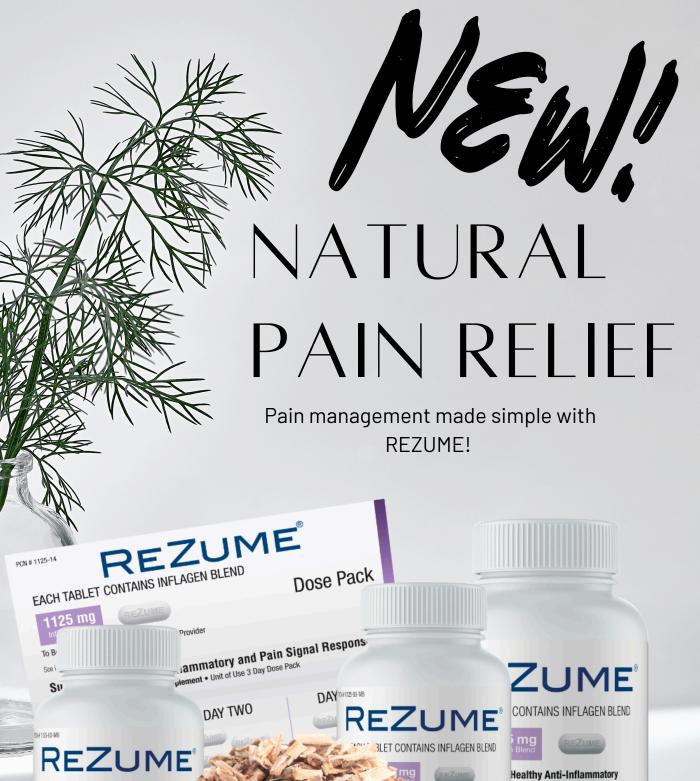

### **Featured Supplements**

| EACH TABLET CONTA                                    | INS INFLAGEN                              |                           |
|------------------------------------------------------|-------------------------------------------|---------------------------|
| 1125 mg<br>Inflager Blend                            |                                           | Dose Pack                 |
| See inside for complete desing instruction<br>Dictor | s<br>y Supplement • Unit of Use 3 Day Des | ie Pack                   |
| DAY ONE                                              | DAY TWO                                   | DAY THREE                 |
| DATONE                                               | DAT TWO                                   | DATTINEE                  |
| Contraction of the second                            | E.ZORE                                    | CLASS CLASSE              |
| Carlos Carlos                                        | CONTROL OF THE OWNER                      | Contraction of the second |
|                                                      |                                           |                           |

#### **REZUME Dose Pack**

REZUME<sup>®</sup> works on a cellular, systemic level, delivering and reinforcing some of the same great Natural Ingredients found in CRYODERM<sup>®</sup>. Synergistic herbal extracts that have been used in traditional medicine for centuries are utilized to create a maximizing effect of each individual ingredient. REZUME<sup>®</sup> also contains other powerful natural ingredients that support healthy anti-inflammatory and pain signal responses.