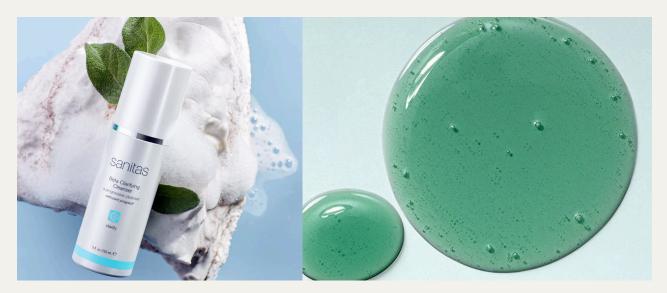

#### **Beta Clarifying Cleanser**

\$36.12 | This soap-free, exfoliating cleanser for oily or breakout prone skin helps dissolve skin surface sebum. And rid the skin of debris and blockages that are likely to clog pores. Used regularly, the appearance of pores is tighter, and skin appears brighter, clearer and visibly less red.