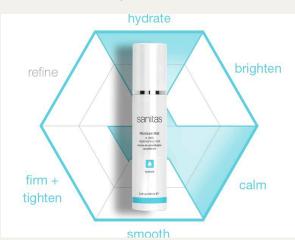

#### **Moisture Mist**

\$17 | This hyaluronic acid-infused hydrating mist floods the skin with moisture binding humectants and amino acids. Moisture Mist is the perfect companion to serums and moisturizers and enhances their absorption. Not only that, it helps set mineral makeup. Great for an afternoon refresh or just when skin needs an added boost of hydration.