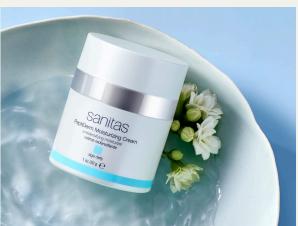

#### PeptiDerm Moisturizing Cream

\$100 | This ultra-luxe, daily moisturizer delivers concentrated hydration, helps brighten the look of dark spots and improves the appearance of wrinkles in dry and aging skin. Leaves skin looking and feeling smoother, dewier and more luminous.