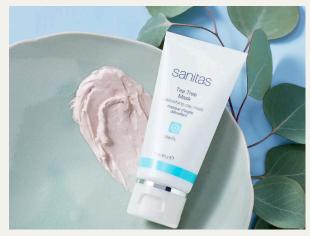

#### **Tea Tree Mask**

\$37 | A purifying mask that's an absolute must for oily or blemish prone skin. Helps absorb excess oil, draws out impurities embedded in pores and calm visible redness, and leaves skin looking clearer, smoother and less shiny. May be used as an overnight spot treatment.