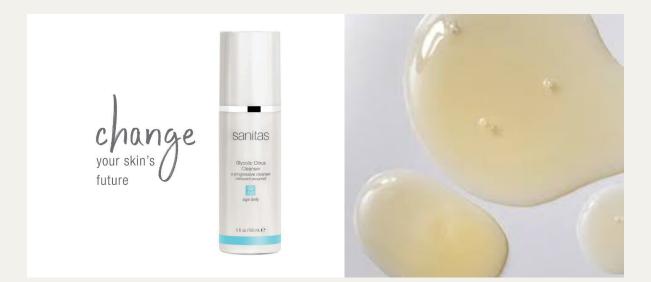

#### **Glycolic Citrus Cleanser**

\$36.12 | This exfoliating, cleansing gel removes dead, dull skin buildup to pave the way for your serums and moisturizers to work more effectively. Improves the appearance of skin texture and leaves skin looking smoother, clearer and brighter.